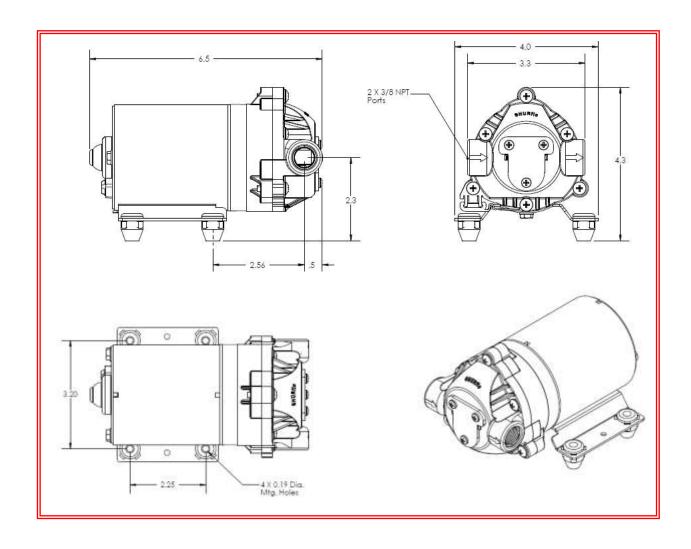

d
 130 °F [54 °C] Max

 Prime
 9 feet [2.7 M]

 Inlet PSI
 30 PSI [2.1 Bar] Max

Run Dry Yes

## **ELECTRICAL**

Motor 24 VAC Permanent Magnet, Intermittent Duty

Leads 16 AWG

13" [33 cm] White -13" [33 cm] Black +

Fuse 3 Amp Time Delay Recommended

Control By-pass 80 PSI [5.5 Bar]

# **MATERIALS**

Housing Nylon
Valves EPDM
Diaphragm Santoprene

#### WARRANTY

2 Year Limited Warranty

#### Shipping

Net Weight (Boxed) 5 Lb [2.3Kg] each

|--|

Shurflo pump 8010-152-800

| PRESSURE |     | FLOW |     | CURRENT |
|----------|-----|------|-----|---------|
| BAR      | PSI | GPM  | LPM | AMPS    |
| 0.0      | 0   | 0.9  | 3.6 | 1.5     |
| 1.4      | 20  | 0.7  | 2.6 | 1.8     |
| 4.1      | 60  | 0.4  | 1.5 | 2.2     |
| 5.5      | 80  | 0.2  | 0.8 | 2.5     |



# **Typical Dimensions**