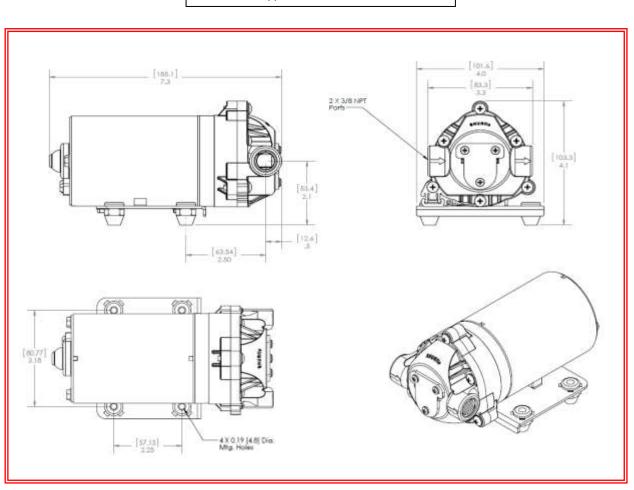

30 PSI [2.1 Bar] Max  |  |  |
| Run Dry   | Yes                   |  |  |
|           |                       |  |  |

# ELECTRICAL

Motor Leads 24 VDC Permanent Magnet, Intermittent Duty 16 AWG 13" [33 cm] Red + 13" [33 cm] Black -5 Amp Time Delay Recommended By-pass 80 PSI [5.5 Bar]

## MATERIALS

Fuse

Control

Housing Nylon Valves EPDM Diaphragm Santoprene

#### APPROVALS

CE Listed, c-UL

#### WARRANTY

2 Year Limited Warranty

#### Shipping

Net Weight (Boxed) 5 Lb [2.3Kg] each

| PRES | SURE | FL  | OW  | CURRENT |
|------|------|-----|-----|---------|
|      |      | _   |     |         |
| BAR  | PSI  | GPM | LPM | AMPS    |
| 0.0  | 0    | 1.0 | 3.8 | 3.0     |
| 2.1  | 30   | 0.8 | 3.0 | 4.0     |
| 3.4  | 50   | 0.5 | 2.0 | 4.5     |
| 5.5  | 80   | 0.2 | 0.8 | 5.0     |







Typical Dimensions